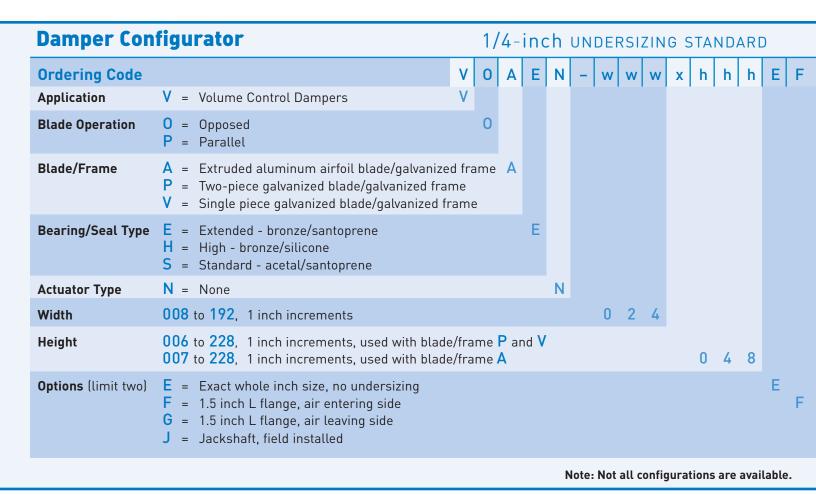

# CONTRELS



## Volume Control Dampers



#### **Performance Levels**

to meet application and environmental requirements

#### High Performance Class I

Very tight closure and high pressures or velocities

#### **Performance Class II**

Tight closure and lower pressures or velocities

#### **Standard Performance Class III**

Normal shut-off in return air or balancing applications



### Volume Control Dampers available in 3 working days



#### Our Guarantee to You



Certified to ISO 9001 quality processes and backed by a three-year warranty to the end user, our products have the longest warranty in the business.

All dampers are made to order and cannot be returned because of incorrectly ordered sizes.

#### **Shipping**

Our control dampers are built-to-order with a **standard lead time of three working days.**Next day fast track service is available for an additional charge.