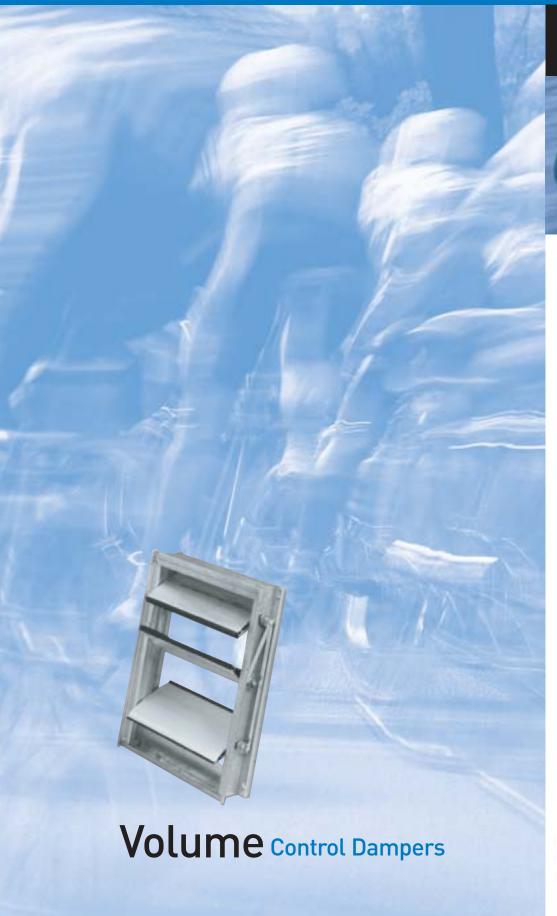

# CONTRELS



## Volume Control Dampers



#### **Performance Levels**

to meet application and environmental requirements

#### High Performance Class I

Very tight closure and high pressures or velocities

#### **Performance Class II**

Tight closure and lower pressures or velocities

#### **Standard Performance Class III**

Normal shut-off in return air or balancing applications



### Volume Control Dampers available in 3 working days



#### Our Guarantee to You



Certified to ISO 9001 quality processes and backed by a three-year warranty to the end user, our products have the longest warranty in the business.

All dampers are made to order and cannot be returned because of incorrectly ordered sizes.

#### **Shipping**

Our control dampers are built-to-order with a **standard lead time of three